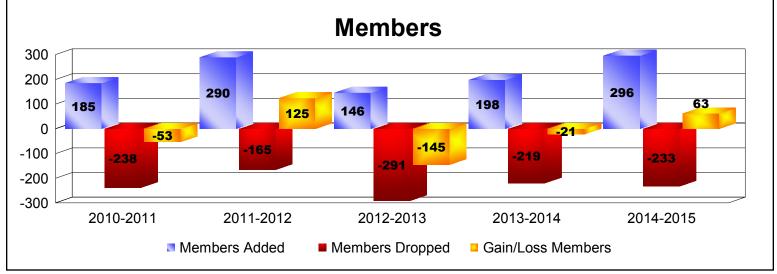

District 4 L5

As of June 2015 Cumulative

| Year      | New<br>Clubs | Dropped<br>Clubs | Gain/<br>Loss<br>Clubs | New<br>Members | Charter<br>Members | Reinstate<br>Members | Transfer<br>Members | Total<br>Member<br>Added | Total<br>Members<br>Dropped | Gain/<br>Loss<br>Members |
|-----------|--------------|------------------|------------------------|----------------|--------------------|----------------------|---------------------|--------------------------|-----------------------------|--------------------------|
| 2010-2011 | 0            | -5               | -5                     | 147            | 0                  | 14                   | 24                  | 185                      | -238                        | -53                      |
| 2011-2012 | 2            | 0                | 2                      | 171            | 97                 | 11                   | 11                  | 290                      | -165                        | 125                      |
| 2012-2013 | 1            | -1               | 0                      | 108            | 24                 | 7                    | 7                   | 146                      | -291                        | -145                     |
| 2013-2014 | 1            | -1               | 0                      | 149            | 30                 | 12                   | 7                   | 198                      | -219                        | -21                      |
| 2014-2015 | 5            | -2               | 3                      | 157            | 114                | 6                    | 19                  | 296                      | -233                        | 63                       |
| Average   | 2            | -2               | 0                      | 146            | 53                 | 10                   | 14                  | 223                      | -229                        | -6                       |