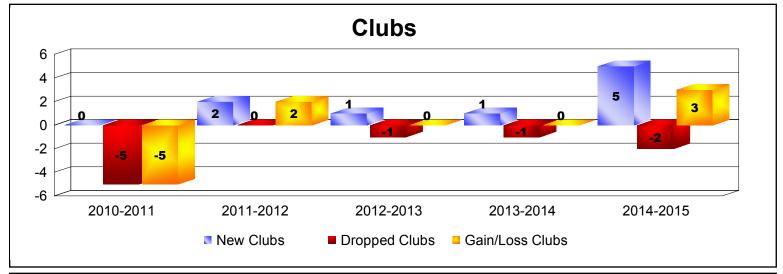

District 4 L5

As of June 2015 Cumulative

| Year      | New<br>Clubs | Dropped<br>Clubs | Gain/<br>Loss<br>Clubs | New<br>Members | Charter<br>Members | Reinstate<br>Members | Transfer<br>Members | Total<br>Member<br>Added | Total<br>Members<br>Dropped | Gain/<br>Loss<br>Members |
|-----------|--------------|------------------|------------------------|----------------|--------------------|----------------------|---------------------|--------------------------|-----------------------------|--------------------------|
| 2010-2011 | 0            | -5               | -5                     | 147            | 0                  | 14                   | 24                  | 185                      | -238                        | -53                      |
| 2011-2012 | 2            | 0                | 2                      | 171            | 97                 | 11                   | 11                  | 290                      | -165                        | 125                      |
| 2012-2013 | 1            | -1               | 0                      | 108            | 24                 | 7                    | 7                   | 146                      | -291                        | -145                     |
| 2013-2014 | 1            | -1               | 0                      | 149            | 30                 | 12                   | 7                   | 198                      | -219                        | -21                      |
| 2014-2015 | 5            | -2               | 3                      | 157            | 114                | 6                    | 19                  | 296                      | -233                        | 63                       |
| Average   | 2            | -2               | 0                      | 146            | 53                 | 10                   | 14                  | 223                      | -229                        | -6                       |