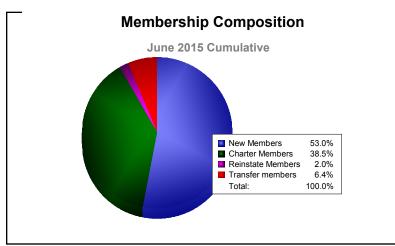

District 4 L5

As of June 2015 Cumulative

| Year      | New<br>Clubs | Dropped<br>Clubs | Gain/<br>Loss<br>Clubs | New<br>Members | Charter<br>Members | Reinstate<br>Members | Transfer<br>Members | Total<br>Member<br>Added | Total<br>Members<br>Dropped | Gain/<br>Loss<br>Members |
|-----------|--------------|------------------|------------------------|----------------|--------------------|----------------------|---------------------|--------------------------|-----------------------------|--------------------------|
| 2010-2011 | 0            | -5               | -5                     | 147            | 0                  | 14                   | 24                  | 185                      | -238                        | -53                      |
| 2011-2012 | 2            | 0                | 2                      | 171            | 97                 | 11                   | 11                  | 290                      | -165                        | 125                      |
| 2012-2013 | 1            | -1               | 0                      | 108            | 24                 | 7                    | 7                   | 146                      | -291                        | -145                     |
| 2013-2014 | 1            | -1               | 0                      | 149            | 30                 | 12                   | 7                   | 198                      | -219                        | -21                      |
| 2014-2015 | 5            | -2               | 3                      | 157            | 114                | 6                    | 19                  | 296                      | -233                        | 63                       |
| Average   | 2            | -2               | 0                      | 146            | 53                 | 10                   | 14                  | 223                      | -229                        | -6                       |